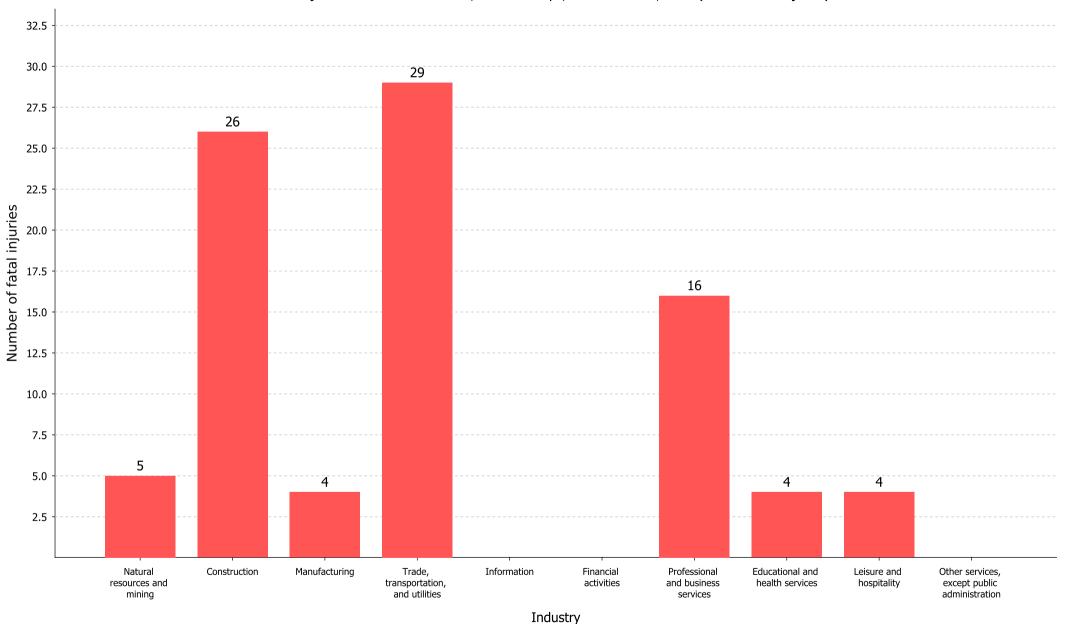

| Characteristics                              | Value |
|----------------------------------------------|-------|
| Natural resources and mining                 | 5     |
| Construction                                 | 26    |
| Manufacturing                                | 4     |
| Trade, transportation, and utilities         | 29    |
| Information                                  | -     |
| Financial activities                         | -     |
| Professional and business services           | 16    |
| Educational and health services              | 4     |
| Leisure and hospitality                      | 4     |
| Other services, except public administration | -     |

Fatal work injuries in selected industries, all ownerships, South Carolina, 2018 (98 total fatal injuries)

[SOURCE : U.S. Bureau of Labor Statistics, U.S. Department of Labor, 2019]